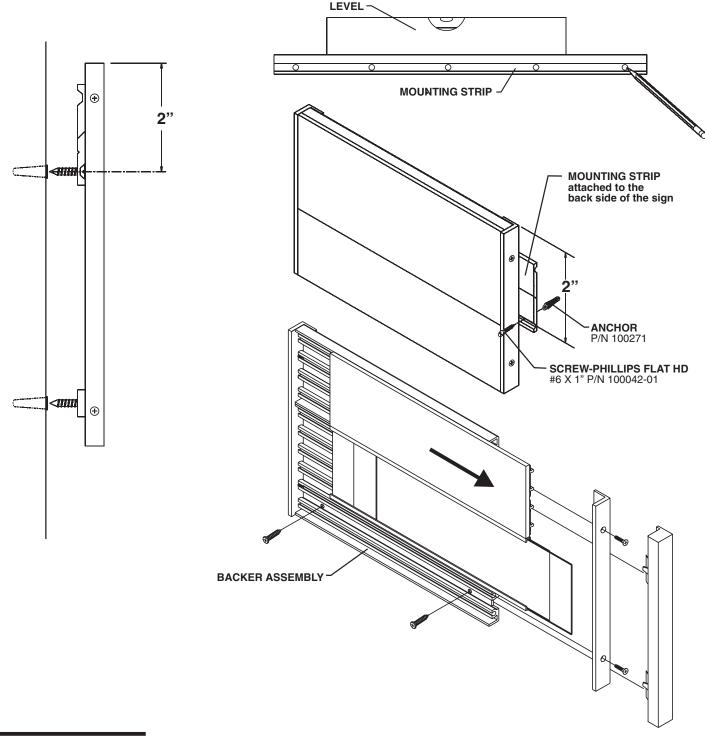

## ALUMINUM GROUP OUTSERT® SIGNAGE INSTALLATION INSTRUCTION -12"h x 24"w or larger wall signs

A mounting strip, screws and anchors are provided and must be installed first. Most signs, as a general rule, can be installed 60" from the floor to the center of the sign. Using this measurement plus ½ the height of the sign minus 2" mark a horizontal line on the wall. Align the holes in the mounting strip with the line and using a level, mark the holes on the wall you wish to drill. A 3/16" hole is recommended for the anchors. #6 x 1" screws (provided) are used to secure the mounting strip to the wall. After installing the mounting strip, hang the sign on the mounting strip as shown, remove an end cap, slide the bottom tile out and secure the bottom of the sign with a screw through each hole in the backer assembly.